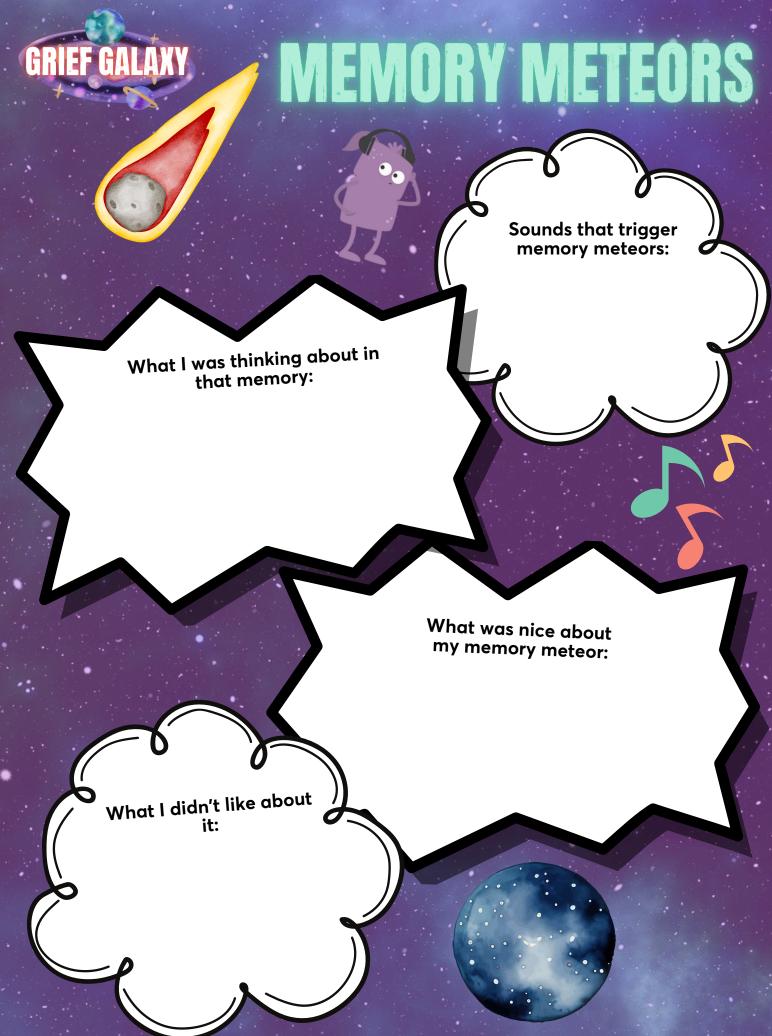

MEMORY METEORS

You've been feeling okay (ish, at least), and then seemingly out of nowhere comes a memory meteor that sends you crashing straight back onto Planet Grief...

## How my body feels when a memory meteor comes:

**GRIEF GALAXY** 

Smells that trigger memory meteors:

What was nice about my memory meteor:

What I didn't like about it:

Support is immediately available on weekdays (excluding bank holidays) from 8am to 8pm 08088 020 021 ask@winstonswish.org winstonswish.org