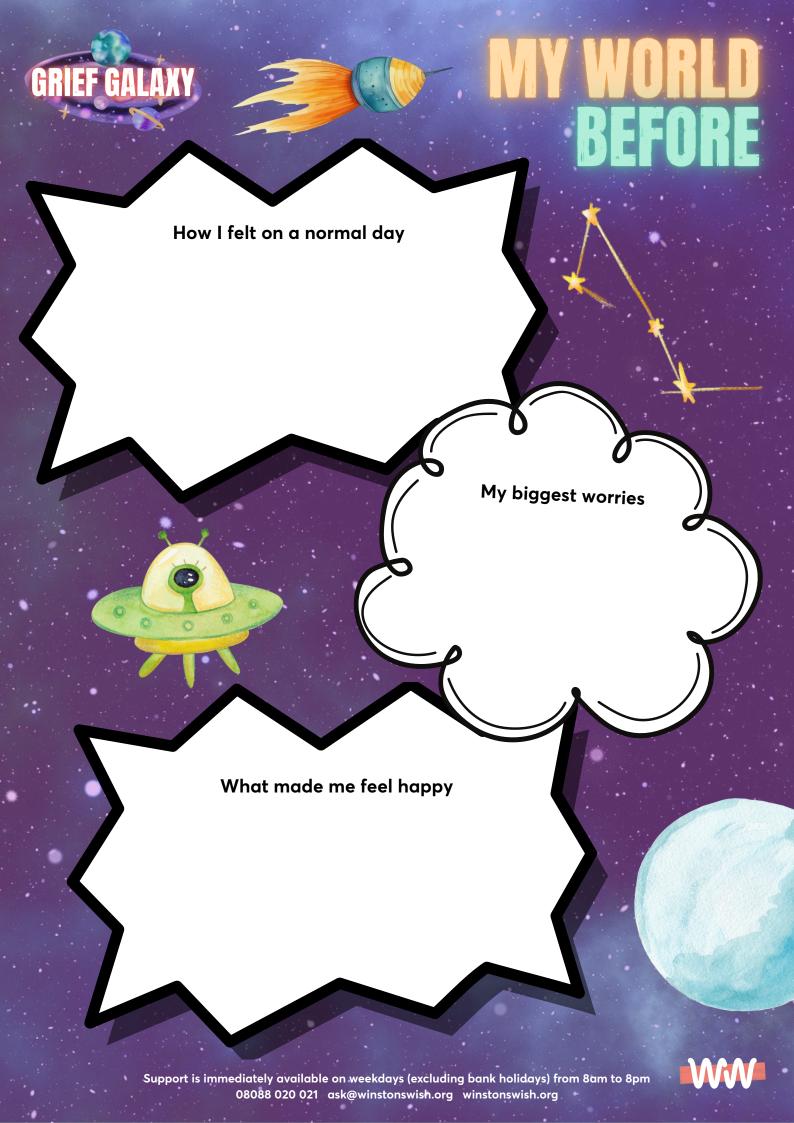

## MY WORLD BEFORE

If it feels okay to, have a think about your life before your person died. Who was in your family then? Where did you live? What did you like to do?

After, you're going to think about how life changed after they died. There will also be a blank page in this section for you to draw or write anything else about your world before or after.

My family

Where I lived

What I enjoyed doing

My friends