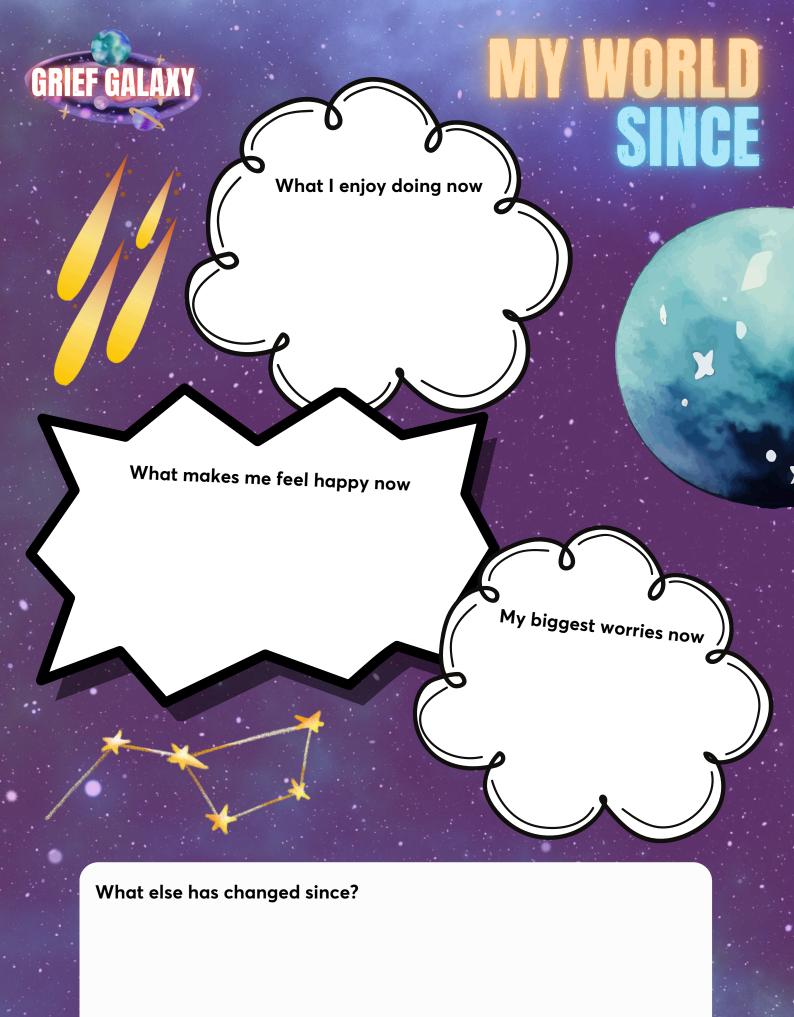

## MY WORLD SINCE

These pages are all about how your life changed after your person died. You might have moved house, made new friends, joined a new club, or found new things that make you feel worried and even new things that make you feel happy now.

It's okay if you can't think of things that have changed. You can use the blank page to draw or write anything else about your life before and after. My family now

Where I live now

How I feel on a normal day now

## ME BEFORE

What else has changed since?